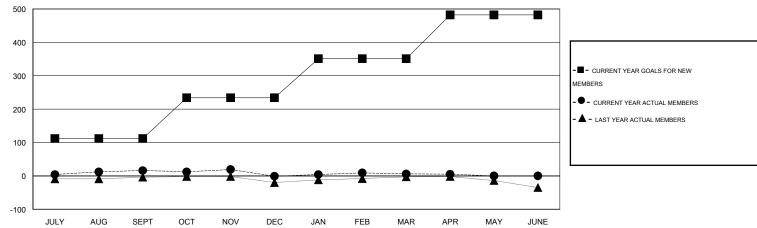

### **LOCATION ILLINOIS**

| 21 | CL |  |
|----|----|--|
|    |    |  |
|    |    |  |

| Clubs                 |                  |                     |                            | Members                     |               |                    |                            |                              |                             |
|-----------------------|------------------|---------------------|----------------------------|-----------------------------|---------------|--------------------|----------------------------|------------------------------|-----------------------------|
| RESULTS FOR 2013-2014 |                  |                     |                            | RESULTS FOR 2013-2014       |               |                    |                            |                              |                             |
| QUARTER               | NEW CLUB<br>GOAL | ACTUAL NEW<br>CLUBS | ACTUAL<br>DROPPED<br>CLUBS | ACTUAL NET<br>GAIN/<br>LOSS | QUARTER       | NEW MEMBER<br>GOAL | ACTUAL TOTAL MEMBERS ADDED | ACTUAL<br>DROPPED<br>MEMBERS | ACTUAL NET<br>GAIN/<br>LOSS |
| JULY/AUG/SEPT         | 1                | 1                   | 1                          | 0                           | JULY/AUG/SEPT | 112                | 51                         | 35                           | 16                          |
| OCT/NOV/DEC           | 1                | 0                   | 0                          | 0                           | OCT/NOV/DEC   | 122                | 29                         | 46                           | -17                         |
| JAN/FEB/MAR           | 0                | 0                   | 0                          | 0                           | JAN/FEB/MAR   | 117                | 20                         | 13                           | 7                           |
| APR/MAY/JUNE          | 1                | 0                   | 0                          | 0                           | APR/MAY/JUNE  | 131                | 2                          | 3                            | -1                          |

#### GOALS AND ACTUAL MEMBERS CUMULATIVE

| DROPPED CLUBS: 1 |    | 24 CLUBS OF 42 ADDED 1 OR MORE<br>NEW MEMBERS | GENDER DISTRIBUTION  MALE 890 (73.43%) |              |           |
|------------------|----|-----------------------------------------------|----------------------------------------|--------------|-----------|
| DROPPED MEMBERS  |    |                                               | FEMALE                                 | 322 (26.57%) |           |
| DECEASED         | 13 | CLICK HERE FOR HEALTH                         |                                        |              | 101       |
| CLUB CANCELLED   | 0  | ASSESSMENT DATA                               | FAMILY UNIT MEMBERS                    |              | 191<br>93 |
| OTHER            | 84 |                                               | HEAD OF HOUSEHOLD                      |              |           |
| TOTAL            | 97 |                                               | NON-HEAD OF HOUSEHOL                   | D            | 98        |