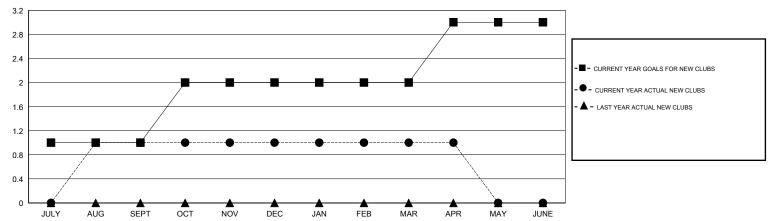

### **LOCATION ILLINOIS**

| 21 | CL |  |
|----|----|--|
|    |    |  |
|    |    |  |

| Clubs                 |                  |                     |                            | Members                     |               |                    |                            |                              |                             |
|-----------------------|------------------|---------------------|----------------------------|-----------------------------|---------------|--------------------|----------------------------|------------------------------|-----------------------------|
| RESULTS FOR 2013-2014 |                  |                     |                            | RESULTS FOR 2013-2014       |               |                    |                            |                              |                             |
| QUARTER               | NEW CLUB<br>GOAL | ACTUAL NEW<br>CLUBS | ACTUAL<br>DROPPED<br>CLUBS | ACTUAL NET<br>GAIN/<br>LOSS | QUARTER       | NEW MEMBER<br>GOAL | ACTUAL TOTAL MEMBERS ADDED | ACTUAL<br>DROPPED<br>MEMBERS | ACTUAL NET<br>GAIN/<br>LOSS |
| JULY/AUG/SEPT         | 1                | 1                   | 1                          | 0                           | JULY/AUG/SEPT | 112                | 51                         | 35                           | 16                          |
| OCT/NOV/DEC           | 1                | 0                   | 0                          | 0                           | OCT/NOV/DEC   | 122                | 29                         | 46                           | -17                         |
| JAN/FEB/MAR           | 0                | 0                   | 0                          | 0                           | JAN/FEB/MAR   | 117                | 20                         | 13                           | 7                           |
| APR/MAY/JUNE          | 1                | 0                   | 0                          | 0                           | APR/MAY/JUNE  | 131                | 2                          | 3                            | -1                          |

#### GOALS AND ACTUAL NEW CLUBS CUMULATIVE